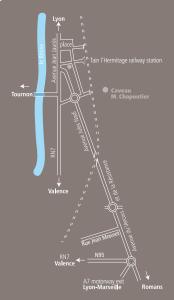

### Situation.

Crozes-Hermitage. 3 km from exit n° 13 on the A7 motorway. 3 km from the town centre and shops and near to the scenic wine route.