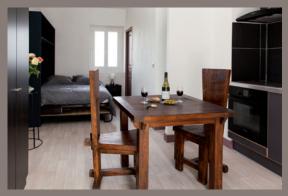

# L'Ermite 1 🖐

| Sleeps             | 2 people          |
|--------------------|-------------------|
| Number of bedrooms | 1                 |
| Surface area       | 20 m <sup>2</sup> |
| Swimming pool      | No                |
| Hiking routes      | Yes               |

L'Ermite 1 is a charming studio apartment in the middle of the countryside with unspoilt views across the Crozes-Hermitage vineyards and the Rhône. The studio is adjacent to the home of Chapoutier's vineyard manager and is ideal for a couple seeking to get away from it all and explore the region.

This raised ground floor studio apartment is ideally situated on the Hermitage hillsides and comprises a living area with a fully equipped fitted kitchen: dishwasher, washing machine, microwave, television and a sleeping area with foldaway bed. The bathroom has a shower and toilet facilities.