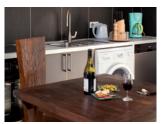

### M. CHAPOUTIER

Surrounded by vineyards...

Fitted kitchen.

For two people.

This raised ground floor studio apartment is ideally situated on the Hermitage hillsides and comprises a living area with a fully equipped fitted kitchen: dishwasher, washing machine, microwave, television and a sleeping area with foldaway bed. The bathroom has a shower and toilet facilities.